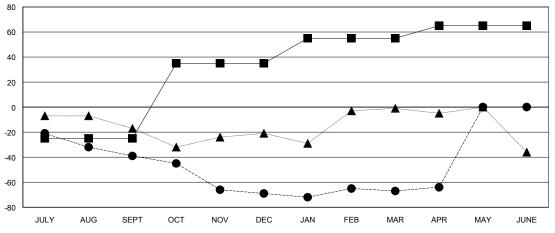

## GOALS AND ACTUAL MEMBERS CUMULATIVE

| - CURRE | ENT YEAR GOALS FOR NEW |  |  |
|---------|------------------------|--|--|
| MEMBERS |                        |  |  |

CURRENT YEAR ACTUAL MEMBERS

- A - LAST YEAR ACTUAL MEMBERS