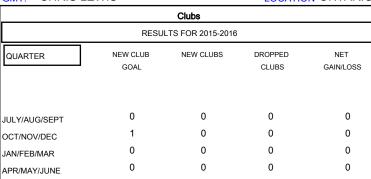

## MONTHLY MEMBERSHIP PROGRESS REPORT

## District A 1

Results as of: 4/30/2016

GMT: CHRIS LEWIS LOCATION ONTARIO GMT CA 2



| ⇃ |                              |                    | Members                             |                    |                  |  |
|---|------------------------------|--------------------|-------------------------------------|--------------------|------------------|--|
|   | RESULTS FOR 2015-2016        |                    |                                     |                    |                  |  |
|   | QUARTER                      | NEW MEMBER<br>GOAL | CHARTER AND<br>NEW MEMBERS<br>ADDED | DROPPED<br>MEMBERS | NET<br>GAIN/LOSS |  |
|   | JULY/AUG/SEPT<br>OCT/NOV/DEC | -25<br>60          | 11<br>36                            | 50<br>66           | -39<br>-30       |  |
|   | JAN/FEB/MAR<br>APR/MAY/JUNE  | 20<br>10           | 22<br>9                             | 20<br>6